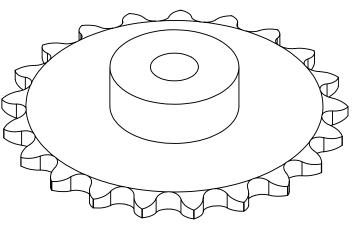

## **Part Number:**

21TS

## **Part Description:**

For #25 - 1/4" Pitch Roller Chain in Delrin

Dimensions are in inches Tolerances:
Unless Explicitly Stated
Assume ± 0.015

PROPRIETARY AND CONFIDENTIAL:

THE INFORMATION CONTAINED IN THIS DRAWING IS THE SOLE PROPERTY OF PUTNAM PRECISION MOLDING. ANY REPRODUCTION IN PART OR AS A WHOLE WITHOUT THE WRITTEN PERMISSION OF PUTNAM PRECISION MOLDING IS PROHIBITED. INFORMATION IN THIS DRAWING IS PROVIDED FOR REFERENCE ONLY.