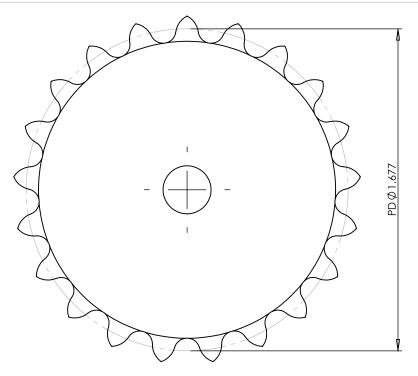

## **Part Number:**

21TS

## **Part Description:**

For #25 - 1/4" Pitch Roller Chain in Delrin

Dimensions are in inches Tolerances:
Unless Explicitly Stated
Assume ± 0.015

PROPRIETARY AND CONFIDENTIAL:

THE INFORMATION CONTAINED IN THIS DRAWING IS THE SOLE PROPERTY OF PUTNAM PRECISION MOLDING. ANY REPRODUCTION IN PART OR AS A WHOLE WITHOUT THE WRITTEN PERMISSION OF PUTNAM PRECISION MOLDING IS PROHIBITED. INFORMATION IN THIS DRAWING IS PROVIDED FOR REFERENCE ONLY.