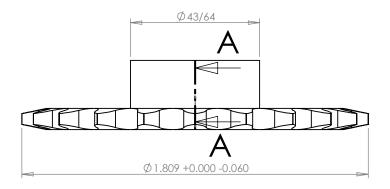

## **SECTION A-A**

## **Part Number:**

21TS

## **Part Description:**

For #25 - 1/4" Pitch Roller Chain in Delrin

Dimensions are in inches Tolerances:
Unless Explicitly Stated
Assume ± 0.015

PROPRIETARY AND CONFIDENTIAL:

THE INFORMATION CONTAINED IN THIS DRAWING IS THE SOLE PROPERTY OF PUTNAM PRECISION MOLDING. ANY REPRODUCTION IN PART OR AS A WHOLE WITHOUT THE WRITTEN PERMISSION OF PUTNAM PRECISION MOLDING IS PROHIBITED. INFORMATION IN THIS DRAWING IS PROVIDED FOR REFERENCE ONLY.