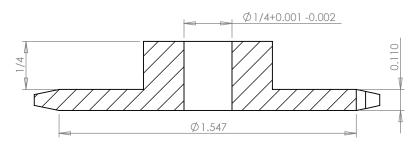

## **SECTION A-A**

## **Part Number:**

21TS

## **Part Description:**

For #25 - 1/4" Pitch Roller Chain in Delrin

Dimensions are in inches Tolerances:
Unless Explicitly Stated
Assume ± 0.015

PROPRIETARY AND CONFIDENTIAL:

THE INFORMATION CONTAINED IN THIS DRAWING IS THE SOLE PROPERTY OF PUTNAM PRECISION MOLDING. ANY REPRODUCTION IN PART OR AS A WHOLE WITHOUT THE WRITTEN PERMISSION OF PUTNAM PRECISION MOLDING IS PROHIBITED. INFORMATION IN THIS DRAWING IS PROVIDED FOR REFERENCE ONLY.